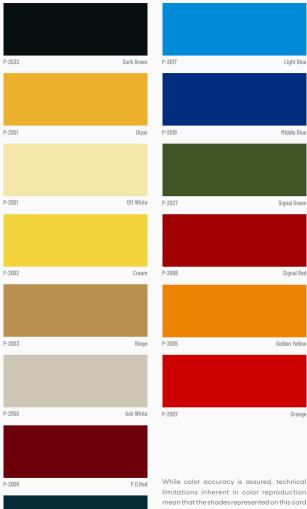

mean that the shades represented on this card are merely approximations. For optimal color uniformity, it is recommended to intermix packs when working on the same painting project.

P-2038

Pro Green

 $<sup>^{\</sup>star}\textsc{Owing}$  to your screen's display parameters, the colors rendered may diverge from the hues as physically applied